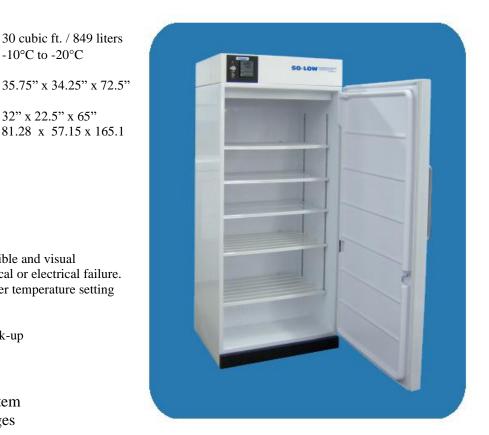

### **Specifications:**

Capacity

Temperature Range

Dimensions

Exterior wxdxh 35.75" x 34.25" x 72.5"

-10°C to -20°C

Internal wxdxh 32" x 22.5" x 65" 81.28 x 57.15 x 165.1

#### REMOTE ALARM RELAY

A relay for a remote alarm hook-up is also provided.

Manual Defrost R404A Refrigeration System Heavy Duty Lift Off Hinges 4 Fixed Shelves Right Hand Swing Door Stainless Steel Handle Key Lock 115 Volt, 60 Hertz, 1 Phase 6 Amps One Year Warranty