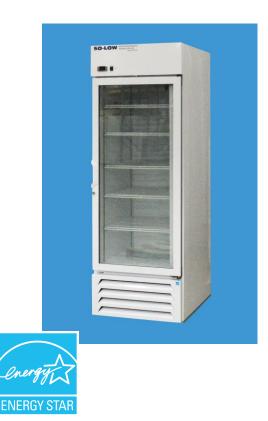

# SO-LOW LAB & PHARMACY REFRIGERATOR MODEL DH4-23GD

## 23 Cubic Ft. Upright – Temperature Range: 2°C to 8°C / 36°F to 46°F

## **Glass Door**

#### Features:

Temperature Control

Access Port Doors Interior finish Casters Shelves Interior Lighting Insulation Refrigerant: Compressor Air Circulation Defrost Voltage: Domestic Running Amps/Breaker Supply Plug

Shipping Weight Warranty-(Domestic) 23 cubic ft. 2°C to 8°C / 36°F to 46°F

27" x 32" x 81" 68 x 81 x 206 (cm)

24" x 28.5" x 55" 61 x 72 x 140 (cm)

Digital display W/ Hi-Low Alarm Alarm Relay Dry Contacts Min/Max Memory 1/2" Diameter Top Back Wall Single glass, locking White powder coat Four, locking Five LED light Polyurethane foam R290 CFC free 1/3 hp Forced air Cycle Defrost 115/60/1 3.0/15 **5-15P NEMA** UL listed 440 lbs. 3 year parts and labor Compressors additional 4 years, no labor.